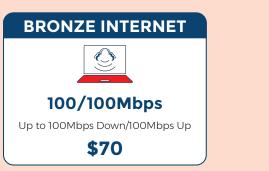

### **Get MORE with Oneida Internet**

Oneida Fiber Internet is more than Internet - it's a lifeline to everything you need today and far into the future!

- Many Users Perfect for Multiple Users
  & Devices
- Connect with WiFi Get Basic or Managed WiFi, depending on your needs and environment
- Use Multiple Streams Oneida Internet is robust enough for multiple videos, audio feeds and downloads all at once
- **Get More!** Multiple speeds available for today; add more as your needs change

### Visit oneidatel.com/wataga or call 309-483-3111 for more info or to sign-up!

All prices shown are monthly with the exception of installation charge. Prices do not include regulatory fees, surcharges and/or taxes. Users must subscribe to Internet to receive phone service. If additional service(s) are added after installation, \$50 fee will not be refunded. Gigabit is a maximum capacity. Speed is likely to be slower because transport overhead and other locations on the Internet are not yet gigabit-capable. Very few wireless routers support gigabit connection speeds. Gigabit speeds are "best-effort" and not guaranteed. Speeds in the 700 to 900Mbps range are most common on Gigabit tier.