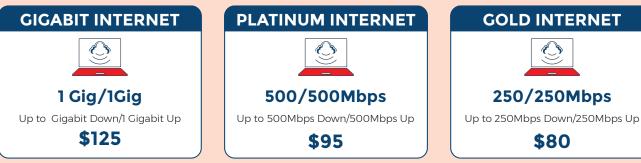

### **Get MORE with Oneida Internet**

Oneida Fiber Internet is more than Internet - it's a lifeline to everything you need today and far into the future!

- Many Users Perfect for Multiple Users
  & Devices
- Connect with WiFi Get Basic or Managed WiFi, depending on your needs and environment
- Use Multiple Streams Oneida Internet is robust enough for multiple videos, audio feeds and downloads all at once
- **Get More!** Multiple speeds available for today; add more as your needs change

### Visit oneidatel.com/wataga or call 309-483-3111 for more info or to sign-up!

All prices shown are monthly with the exception of installation charge. Prices do not include regulatory fees, surcharges and/or taxes. Users must subscribe to Internet to receive phone service. If additional service(s) are added after installation, \$50 fee will not be refunded. Gigabit is a maximum capacity. Speed is likely to be slower because transport overhead and other locations on the Internet are not yet gigabit-capable. Very few wireless routers support gigabit connection speeds. Gigabit speeds are "best-effort" and not guaranteed. Speeds in the 700 to 900Mbps range are most common on Gigabit tier.