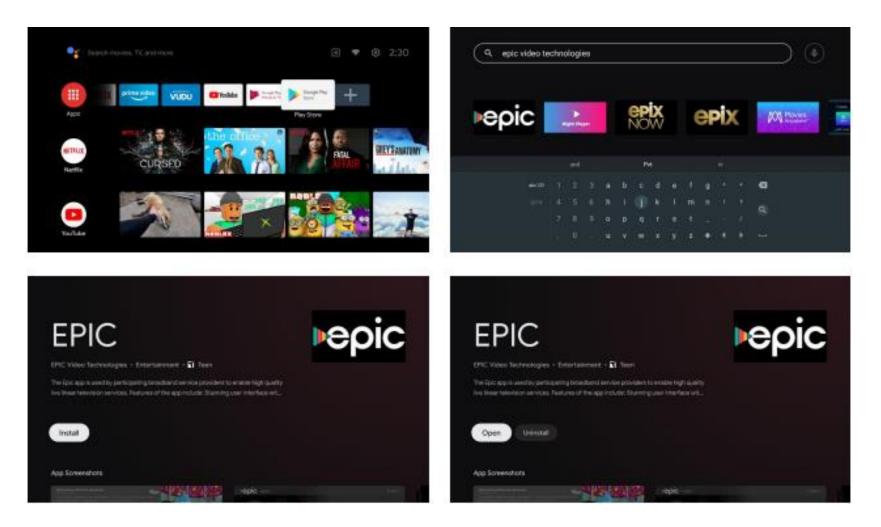

## Google Play >

Sign into your Google Play account and search for **EPIC Video Technologies**. From there you can download and open the app.