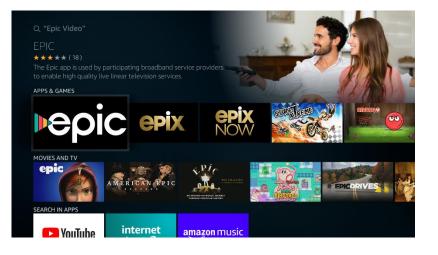

## Amazon Fire Devices amazon

Sign into your Amazon Fire device and search for **EPIC Video Technologies**. From there you can download and open the app.