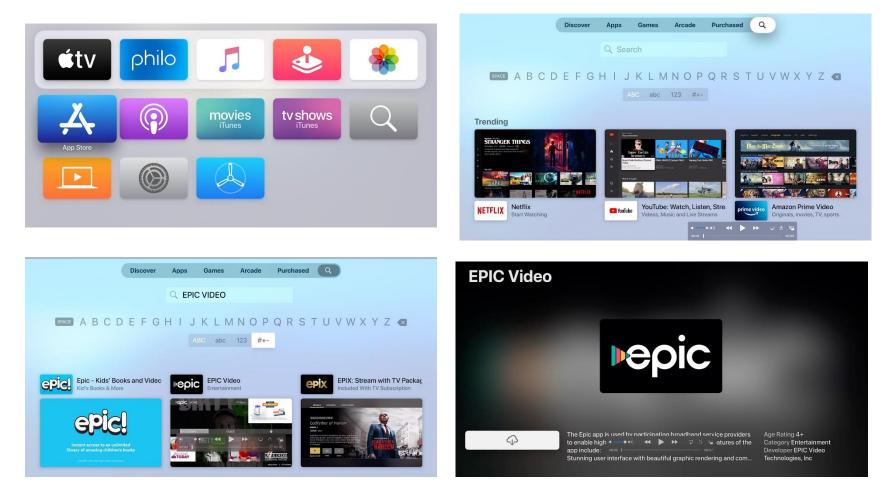

## Loading the Epic App on Your Device

This guide provides a quick overview of how to load the EPIC app to all your devices.

Apple

Amazon

**Google Play Store** 

Roku

From your Apple device, search for **EPIC Video Technologies** in the App Store. From there you can download and open the app.