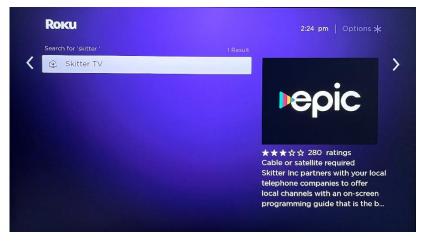

## Roku Roku

Sign into your Roku account and search for Skitter TV. The EPIC app will appear and from there you can download and open the app.