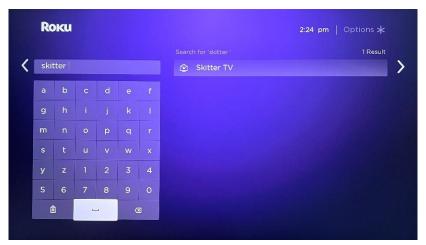

## Roku Roku

Sign into your Roku account and search for Skitter TV. The EPIC app will appear and from there you can download and open the app.