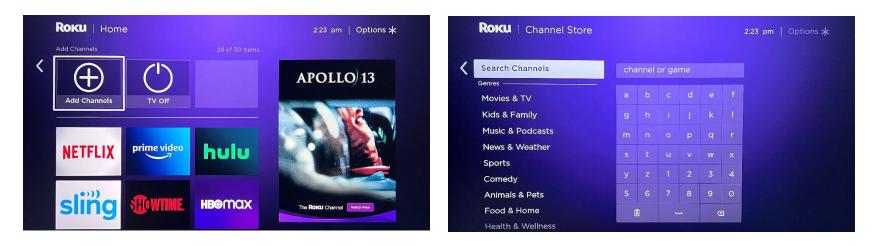

## Roku Roku

Sign into your Roku account and search for Skitter TV. The EPIC app will appear and from there you can download and open the app.